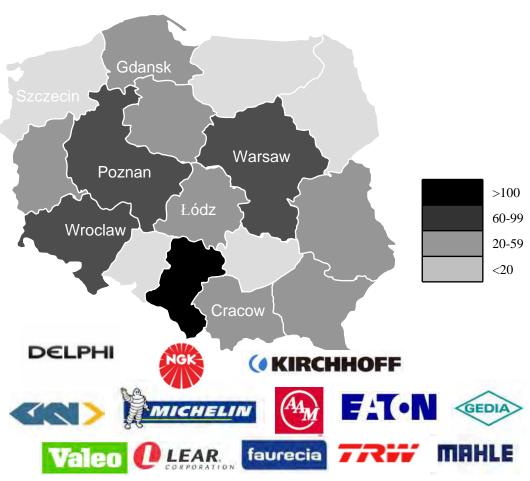

# Density of automotive companies in Polish regions

Source: Polish Automotive Chamber, automotive suppliers.pl