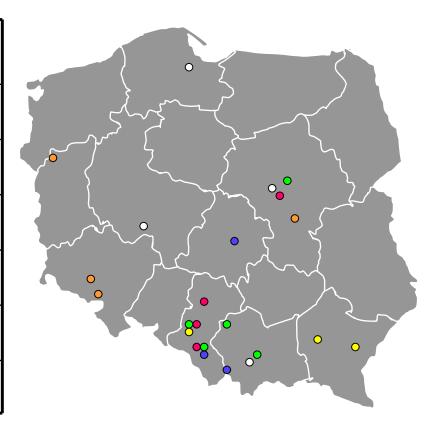

# Multiple Investments (number of production locations)

#### 5 (+R&D) Faurecia (+R&D) Delphi 4 Lear Valeo 4 **TRW** (+R&D) MAN 3 **JohnsonControls** 3 2 Tenneco 2 Volkswagen **Toyota** 2 **Bridgestone** 4 **Brembo** 2