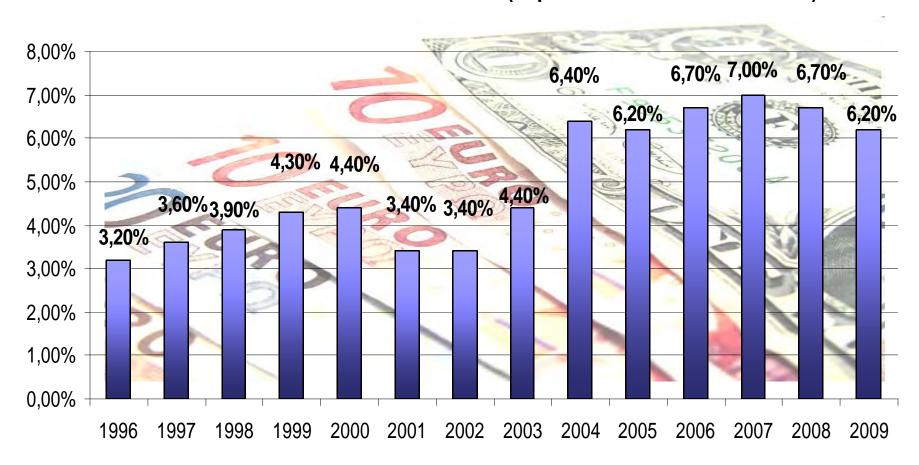

## **Automotive Sector's share in GDP (% production sold/GDP Value)**

Source: Central Statistical Office, Polish Automotive Chamber, National Bank of Poland, automotive suppliers.pl