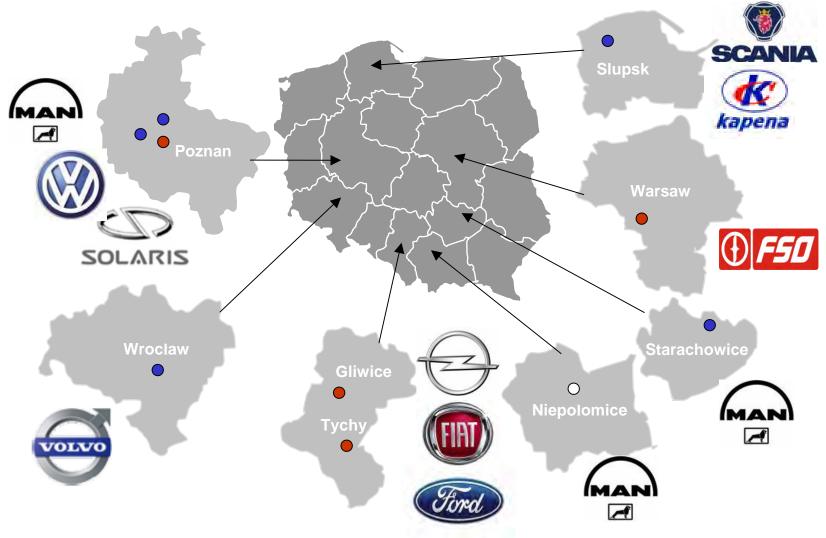

# **Major OEMs in Poland**

Passenger and light commercial vehicle

Busses

Heavy trucks